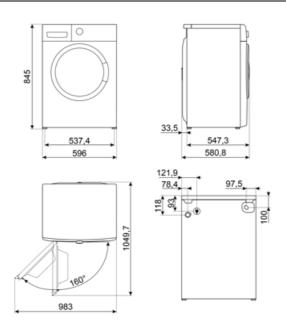

## WNP96SLAAUK

EAN Code Product Family Commercial width Commercial depth Installation Load type

8017709327552 Washing Machine 60 cm Large capacity Free-standing Frontal