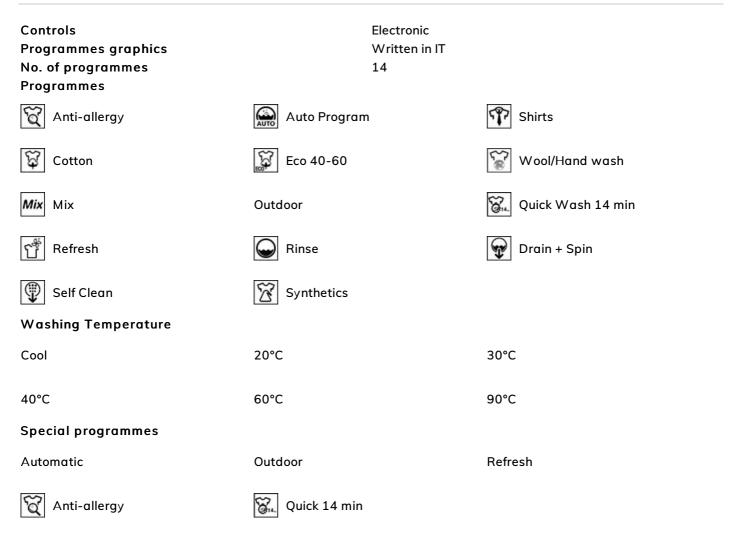

## WNP96SLAAUK

EAN Code Product Family Commercial width Commercial depth Installation Load type

8017709327552 Washing Machine 60 cm Large capacity Free-standing Frontal



### Programmes





### Display

| Residual time indicator                                             | delay start        |                          | programme status indication |
|---------------------------------------------------------------------|--------------------|--------------------------|-----------------------------|
| spin regulation                                                     | temperature regulo | ation                    |                             |
| Display type                                                        |                    | DISPLAY                  |                             |
| Buttons/Options                                                     |                    |                          |                             |
| End Time